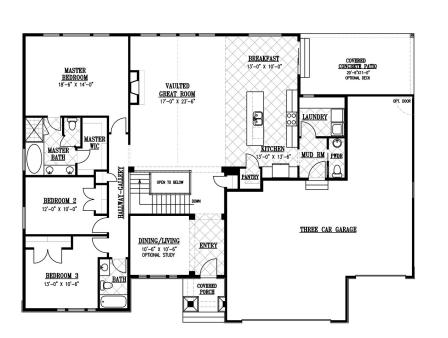

## **THE TAHOE**

6 bedroom | 3 ½ bath

SQ FT

Main Floor - **2197** Basement - **2223** TOTAL - **4420** 

Square footages can vary by community and elevation

BASEMENT

## MAIN

ELIMINATES BR 3

GRAND MASTER OPTION

©Copyright 2023 Rainey Homes. At Rainey Homes we strive for continual product improvement. In doing so, we reserve the right to change plans, materials and policies without prior notice. This plan is copyrighted by Rainey Homes, Inc. Any reproduction without express written consent of the copyright holder is unlawful.