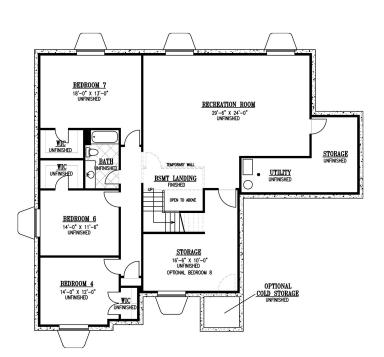

## **THE TAHOE**

6 bedroom | 3 ½ bath

SQ FT

Main Floor - **2197** Basement - **2223** TOTAL - **4420** 

Square footages can vary by community and elevation

BASEMENT