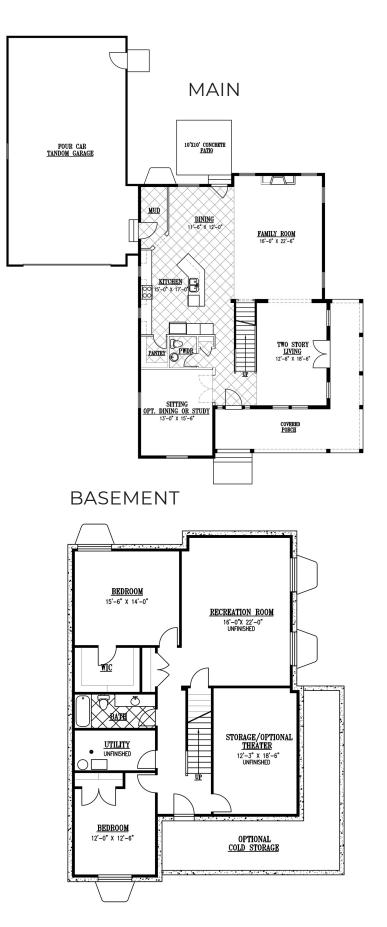

## SQ FT

Upper Floors - **2859** Basement - **1574** TOTAL - **4433** 

Square footages can vary by community and elevation