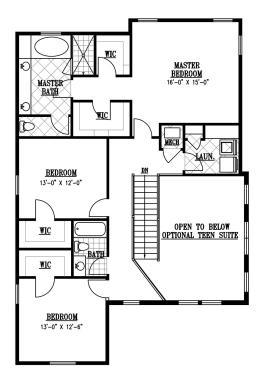

## SQ FT

Upper Floors - **2859** Basement - **1574** TOTAL - **4433** 

Square footages can vary by community and elevation

## UPPER

**Doug Schwartz** | 480.363.8928

\rm AIM REALTY

© Copyright 2023 Rainey Homes. At Rainey Homes we strive for continual product improvement. In doing so, we reserve the right to change plans, materials and policies without prior notice. This plan is copyrighted by Rainey Homes, Inc. Any reproduction without express written consent of the copyright holder is unlawful.